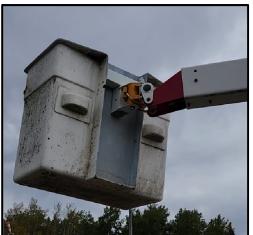

Jib Boom Lengths: 16'

Optional Basket: 180° hydraulic rotation and hydraulic auto leveling of two man fiberglass basket dimension:

48"L x 24"W x 42"D Capacity: 600 lb.

Main Phase Lifter jib boom has 350° hydraulic rotation and 90° vertical hydraulic articulation with auto and manual leveling controls.