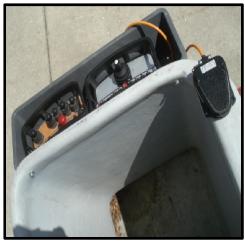

The attachment Phase Lifter jib boom has both 90°\_hydraulic articulation with auto leveling of jib boom and 350 degrees of jib boom hydraulic rotation. The self-contained 12-volt hydraulic power package includes an integral radio remote proportional control package to control both jib boom and basket features.

Features include an electronic leveling sensor and radio remote controls for leveling override and proportional platform rotation control and a footactuated auto leveling enable control switch.

<u>Configurations</u>: Single, double or up to three variable positioned vertical fiberglass wire lifters.