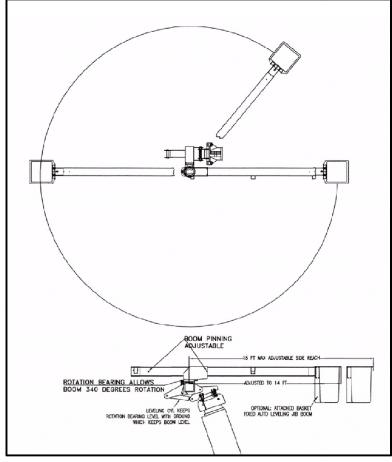

The attachment Phase Lifter jib boom has both 90°\_hydraulic articulation with auto leveling of jib boom and 350 degrees of jib boom hydraulic rotation. The self-contained 12-volt hydraulic power package includes an integral radio remote proportional control package to control both jib boom and basket features.

Jib Boom Lengths: 16'

Optional Basket: 180° hydraulic rotation and hydraulic auto leveling of two man fiberglass basket dimension:

48"L x 24"W x 42"D Capacity: 600 lb.

Main Phase Lifter jib boom has 350° hydraulic rotation and 90° vertical hydraulic articulation with auto and manual leveling controls.