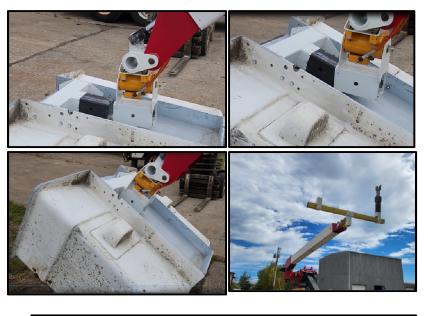

Features include an electronic leveling sensor and radio remote controls for leveling override and proportional platform rotation control and a footactuated auto leveling enable control switch.

<u>Configurations</u>: Single, double or up to three variable positioned vertical fiberglass wire lifters.

Jib Boom Lengths: 16'

Optional Basket: 180° hydraulic rotation and hydraulic auto leveling of two man fiberglass basket dimension:

48"L x 24"W x 42"D Capacity: 600 lb.

Main Phase Lifter jib boom has 350° hydraulic rotation and 90° vertical hydraulic articulation with auto and manual leveling controls.