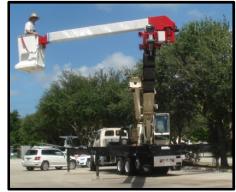

#### CraneMate Phase Lifter

The Universal Pin-On Crane Jib Boom Phase Lifter and Platform with a Self-Contained Power Unit

The CraneMate Phase Lifter Jib Boom pins to your crane's existing swing jib sheave head. The attachment design can transform many existing cranes (equipped with boom function radio remotes) into highly specialized insulated aerial lift bucket trucks. Excellent for delicate transmission line work; fiberglass basket optional.

## <u>Reach-All's</u> <u>CraneMate Phase</u> Lifter Jib Boom

Reach-All's CraneMate Phase Lifter is a self-contained jib boom that connects quickly to the head of a crane's swing jib with just 4 universal pins. It comes complete with a battery-powered onboard hydraulic system and all platform controls.

# Quickly transforms a crane into a one-of-a-kind state-of-the-art aerial bucket truck.