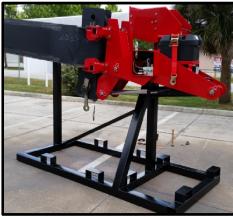

Storage Fixture with stirrups for fork lift.

Stows to crane's boom for road travel and instant action on the jobsite!