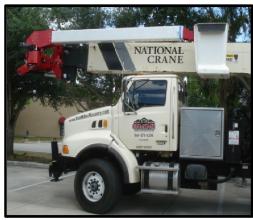

# Quickly transforms a crane into a one-of-a-kind state-of-the-art aerial bucket truck.

### CraneMate Jib Boom

Expand Your Reach With Reach-All