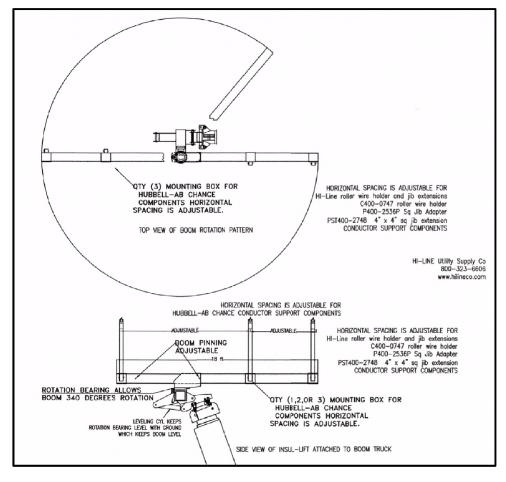

The attachment Phase Lifter jib boom has both 90°\_hydraulic articulation with auto leveling of jib boom and 350 degrees of jib boom hydraulic rotation. The self-contained 12-volt hydraulic power package includes an integral radio remote proportional control package to control both jib boom and basket features.

Jib Boom Lengths: 16'

Optional Basket: 180° hydraulic rotation and hydraulic auto leveling of two man fiberglass basket dimension:

48"L x 24"W x 42"D Capacity: 600 lb.

Main Phase Lifter jib boom has 350° hydraulic rotation and 90° vertical hydraulic articulation with auto and manual leveling controls.