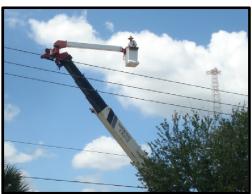

#### CraneMate Phase Lifter

The Universal Pin-On Crane Jib Boom Phase Lifter and Platform with a Self-Contained Power Unit

The CraneMate Phase Lifter Jib Boom pins to your crane's existing swing jib sheave head. The attachment design can transform many existing cranes (equipped with boom function radio remotes) into highly specialized insulated aerial lift bucket trucks. Excellent for delicate transmission line work; fiberglass basket optional.

## <u>Reach-All's</u> <u>CraneMate Phase</u> Lifter Jib Boom

Reach-All's CraneMate Phase Lifter is a self-contained jib boom that connects quickly to the head of a crane's swing jib with just 4 universal pins. It comes complete with a battery-powered onboard hydraulic system and all platform controls.

# Quickly transforms a crane into a one-of-a-kind state-of-the-art aerial bucket truck.