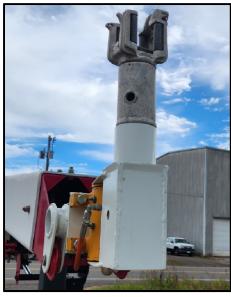

#### CraneMate Phase Lifter

The Universal Pin-On Crane Jib Boom Phase Lifter and Platform with a Self-Contained Power Unit

The CraneMate Phase Lifter Jib Boom pins to your crane's existing swing jib sheave head. The attachment design can transform many existing cranes (equipped with boom function radio remotes) into highly specialized insulated aerial lift bucket trucks. Excellent for delicate transmission line work; fiberglass basket optional.

## <u>Reach-All's</u> <u>CraneMate Phase</u> Lifter Jib Boom

Reach-All's CraneMate Phase Lifter is a self-contained jib boom that connects quickly to the head of a crane's swing jib with just 4 universal pins. It comes complete with a battery-powered onboard hydraulic system and all platform controls.