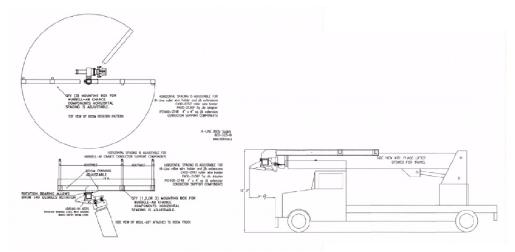

The attachment Phase Lifter jib boom has both 90°\_hydraulic articulation with auto leveling of jib boom and 350 degrees of jib boom hydraulic rotation. The self-contained 12-volt hydraulic power package includes an integral radio remote proportional control package to control both jib boom and basket features.

## <u>Reach-All's</u> <u>CraneMate Phase</u> Lifter Jib Boom

Reach-All's CraneMate Phase Lifter is a self-contained jib boom that connects quickly to the head of a crane's swing jib with just 4 universal pins. It comes complete with a battery-powered onboard hydraulic system and all platform controls.

Jib Boom Lengths: 16'

Optional Basket: 180° hydraulic rotation and hydraulic auto leveling of two man fiberglass basket dimension:

48"L x 24"W x 42"D Capacity: 600 lb.

Main Phase Lifter jib boom has 350° hydraulic rotation and 90° vertical hydraulic articulation with auto and manual leveling controls.

Storage Fixture with stirrups for fork lift.

Stows to crane's boom for road travel and instant action on the jobsite!