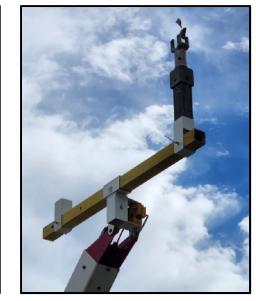

Features include an electronic leveling sensor and radio remote controls for leveling override and proportional platform rotation control and a footactuated auto leveling enable control switch.

<u>Configurations</u>: Single, double or up to three variable positioned vertical fiberglass wire lifters.

Jib Boom Lengths: 16'

Optional Basket: 180° hydraulic rotation and hydraulic auto leveling of two man fiberglass basket dimension:

48"L x 24"W x 42"D Capacity: 600 lb.

Main Phase Lifter jib boom has 350° hydraulic rotation and 90° vertical hydraulic articulation with auto and manual leveling controls.