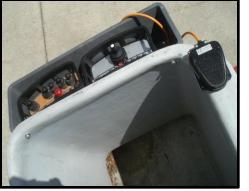

The attachment has both hydraulic auto leveling of jib boom and basket along with 350 degrees of hydraulic rotation. The self-contained 12-volt hydraulic power package includes an integral radio remote proportional control package to control both jib boom and basket features.

#### <u>Reach-All's</u> <u>CraneMate Phase</u> <u>Lifter Jib Boom</u>

Reach-All's *CraneMate JibBoom* is self-contained jib boom connects quickly to the head of a crane's swing jib with just <u>4 universal pins</u>. It comes complete with a battery-powered onboard hydraulic system and all platform controls.

Features include an electronic leveling sensor and radio remote controls for leveling override and proportional platform rotation control and a footactuated auto leveling enable control switch. <u>Capacity</u>: 800 lb.