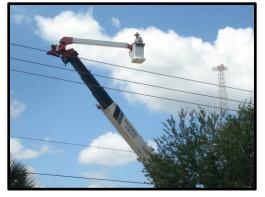

### <u>CraneMate Phase Lifter</u> The Universal Pin-On Crane Jib Boom Phase Lifter and Platform

with a Self-Contained Power Unit

The *CraneMate Phase Lifter Jib Boom* pins to your crane's existing swing jib sheave head. The attachment design can transform many existing cranes (equipped with boom function radio remotes) into highly specialized insulated aerial lift bucket trucks. Excellent for delicate transmission line work; fiberglass basket optional.

Stows to crane's boom for road travel and instant action on the jobsite!

Quickly transforms a crane into a one-of-a-kind state-of-the-art aerial bucket truck.