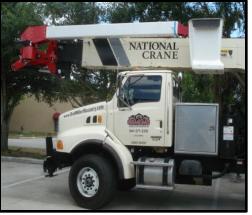

### <u>CraneMate Phase Lifter</u> The Universal Pin-On Crane Jib Boom Phase Lifter and Platform

with a Self-Contained Power Unit

The *CraneMate Phase Lifter Jib Boom* pins to your crane's existing swing jib sheave head. The attachment design can transform many existing cranes (equipped with boom function radio remotes) into highly specialized insulated aerial lift bucket trucks. Excellent for delicate transmission line work; fiberglass basket optional.

Stows to crane's boom for road travel and instant action on the jobsite!

Quickly transforms a crane into a one-of-a-kind state-of-the-art aerial bucket truck.