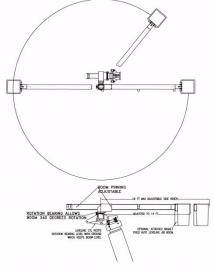

The attachment has both hydraulic auto leveling of jib boom and basket along with 350 degrees of hydraulic rotation. The self-contained 12-volt hydraulic power package includes an integral radio remote proportional control package to control both jib boom and basket features.

Features include an electronic leveling sensor and radio remote controls for leveling override and proportional platform rotation control and a footactuated auto leveling enable control switch. <u>Capacity</u>: 800 lb.

Jib Boom Lengths: 8'

Platform Dimension: 60"L x 34"W x 42"D

 $\underline{350^\circ}$  hydraulic rotation by a slewing ring bearing and hydraulic self-locking worm drive.

**<u>Storage Fixture</u>** with stirrups for fork lift.