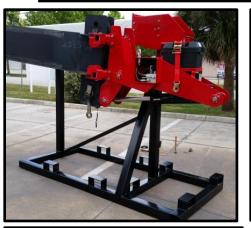

Jib Boom Lengths: 8'

Platform Dimension: 60"L x 34"W x 42"D

 $\underline{350^\circ}$  hydraulic rotation by a slewing ring bearing and hydraulic self-locking worm drive.

**<u>Storage Fixture</u>** with stirrups for fork lift.