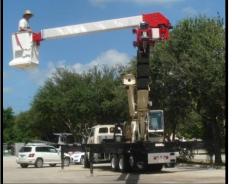

### <u>CraneMate Phase Lifter</u> The Universal Pin-On Crane Jib Boom Phase Lifter and Platform

with a Self-Contained Power Unit

The *CraneMate Phase Lifter Jib Boom* pins to your crane's existing swing jib sheave head. The attachment design can transform many existing cranes (equipped with boom function radio remotes) into highly specialized insulated aerial lift bucket trucks. Excellent for delicate transmission line work; fiberglass basket optional.

#### <u>Reach-All's</u> <u>CraneMate Phase</u> <u>Lifter Jib Boom</u>

Reach-All's *CraneMate JibBoom* is self-contained jib boom connects quickly to the head of a crane's swing jib with just <u>4 universal pins</u>. It comes complete with a battery-powered onboard hydraulic system and all platform controls.

Stows to crane's boom for road travel and instant action on the jobsite!

Quickly transforms a crane into a one-of-a-kind state-of-the-art aerial bucket truck.