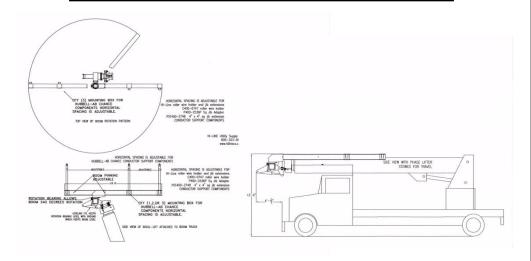

The attachment has both hydraulic auto leveling of jib boom and basket along with 350 degrees of hydraulic rotation. The self-contained 12-volt hydraulic power package includes an integral radio remote proportional control package to control both jib boom and basket features.

Features include an electronic leveling sensor and radio remote controls for leveling override and proportional platform rotation control and a footactuated auto leveling enable control switch. <u>Capacity</u>: 800 lb.

Jib Boom Lengths: 8'

Platform Dimension: 60"L x 34"W x 42"D

 $\underline{350^\circ}$  hydraulic rotation by a slewing ring bearing and hydraulic self-locking worm drive.

**<u>Storage Fixture</u>** with stirrups for fork lift.